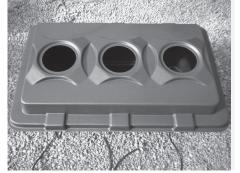

## **Instructions:**

- 1. Connect the air line tubes to the air stones and place the air stones in the recesses in the base of the tank
- 2. Place the lid on to the tank so that the air lines run through the spaces provided
- 3. Connect the 2 air lines to the air pump
- 4. Place the basket(s)in position
- 5. Cover the access hole with the cap(s) provided