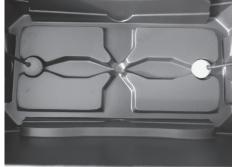

## **Instructions:**

- 1. Connect the air line tubes to the air stones and place the air stones in the recesses in the base of the tank
- 2. Place the lid on to the tank so that the air lines run through the spaces provided
- 3. Connect the 2 air lines to the air pump
- 4. Place the basket(s)in position
- 5. Cover the access hole with the cap(s) provided