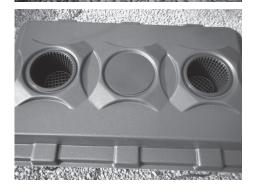

## Components 1 x Tank 1 x Lid 2 x Basket 2 x Cap 2 x Air Stone 1 x Air Pump 2 x 1.5m Air line tube

## **Instructions:**

- 1. Connect the air line tubes to the air stones and place the air stones in the recesses in the base of the tank
- 2. Place the lid on to the tank so that the air lines run through the spaces provided
- 3. Connect the 2 air lines to the air pump
- 4. Place the basket(s)in position
- 5. Cover the access hole with the cap(s) provided